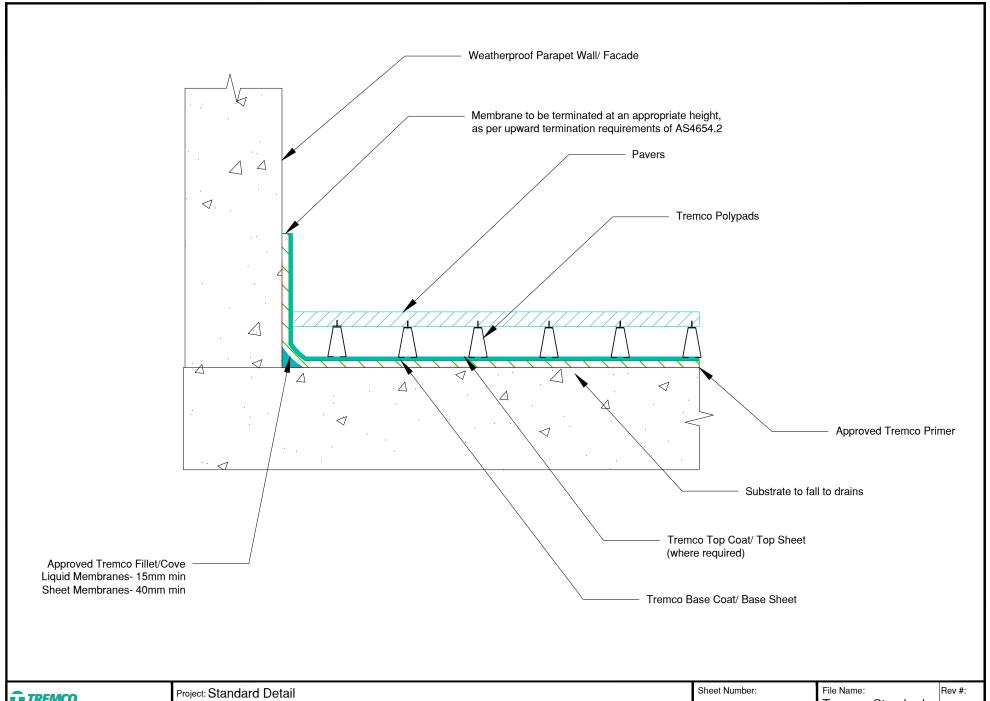

| Project: Standard Detail                                             |                                                       |              |                | Sheet Number: |                            | Rev #: |  |
|----------------------------------------------------------------------|-------------------------------------------------------|--------------|----------------|---------------|----------------------------|--------|--|
| Detail: External Wet Area- Floor/ Wall Junction- Pavers on Pedestals |                                                       |              |                |               | Tremco- Standard<br>Detail | 02     |  |
| 55                                                                   | This detail is intended for conceptual purposes only. | Drawn by: PM | Checked by: XX | Scale: None   | Date: 05/06/20             |        |  |