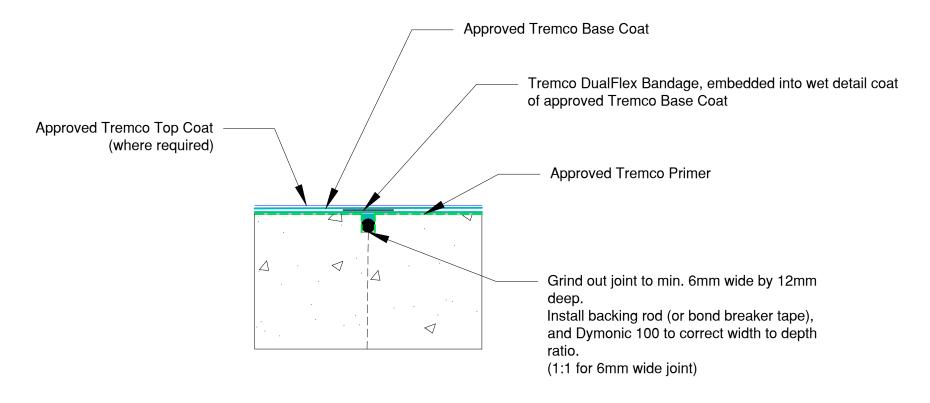

Consult Tremco for project specific advice for cracks/ joints with significant movement anticipated.

| TREMCO                                                                                                                      | Project: Standard Detail                              |              |                |             | Sheet Number:  | File Name:<br>Tremco- Standard<br>Detail | Rev #: |
|-----------------------------------------------------------------------------------------------------------------------------|-------------------------------------------------------|--------------|----------------|-------------|----------------|------------------------------------------|--------|
| Construction Products Group WWW.tremco.com.au 12/4 Southridge St, Eastern Creek Phone: (02) 9638 2755 * Fax: (02) 9638 2955 | Detail: DualFlex                                      |              |                |             |                |                                          |        |
|                                                                                                                             | This detail is intended for conceptual purposes only. | Drawn by: PM | Checked by: XX | Scale: None | Date: 04/09/20 |                                          |        |