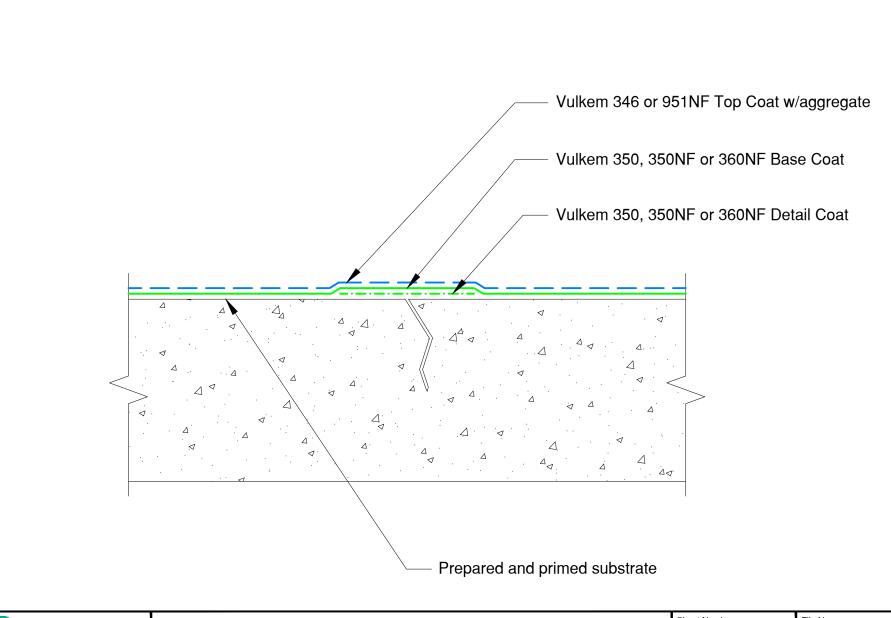

|            | Project: Vulkem Pedestrian System                     |              |                |              | Sheet Number:    | File Name:                            | Rev #: |
|------------|-------------------------------------------------------|--------------|----------------|--------------|------------------|---------------------------------------|--------|
|            | Detail: Treatment of Cracks Less Than 1.6mm           |              |                |              |                  | VPS - Cracks Less<br>Than 1.6mm in PS | 01     |
| 766<br>955 | This detail is intended for conceptual purposes only. | Drawn by: SP | Checked by: XX | Scale: N.T.S | Date: 05/11/2020 | 1                                     |        |